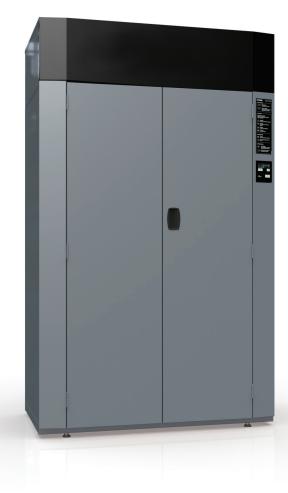

## DRYING CABINET

DC RANGE DC 8 HP

3 kg

## **FEATURES**

- Heat pump drying cabinet
- Very low energy consumption, only 0,28 kWh/kg
- Capacity 8 kg
- Hanging length 16 m
- Four automatic programs dry the clothes until they are dry, not a minute longer thanks to the Humidity Tracking System (HTS)
- One programe for time drying
- The doors open 190°
- Hanging rail rotates 180° to the outside
- Lighting inserted
- The feet are adjustable from the inside of the cabinet
- Delivered semi-mounted, top packed as an assembling kit
- Language options: English, French, German, Swedish, Norwegian, Danish and Spanish instructions
- CE approved