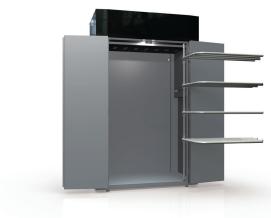

## **FEATURES**

- Heat pump drying cabinet
- Very low energy consumption, only 0,28 kWh/kg
- Capacity 8 kg
- Hanging length 16 m
- Four automatic programs dry the clothes until they are dry, not a minute longer thanks to the Humidity Tracking System (HTS)
- One programe for time drying
- The doors open 190°
- Hanging rail rotates 180° to the outside
- Lighting inserted
- The feet are adjustable from the inside of the cabinet
- Delivered semi-mounted, top packed as an assembling kit
- Language options: English, French, German, Swedish, Norwegian, Danish and Spanish instructions
- CE approved

## **OPTIONS**

■ Hook rack, set of three