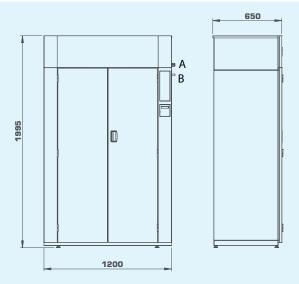

<sup>\*</sup> Drying of 6 kg cotton (dry weight), washed and high-spinned to 43% residual moisture, dried to 0 % residual moisture.

| TECHNICAL SPECIFICATIONS       |                | DC 8 HP                     |
|--------------------------------|----------------|-----------------------------|
| ELECTRICAL CONNECTIONS         |                |                             |
| Standard electrical connection |                | 380-415V/50/60Hz/3phase + N |
| Fuse                           | Α              | 10                          |
| Total power                    | kW             | 1,5                         |
| Drain pipe                     | ø mm/inch      | 12/0,47                     |
| Cooling liquid                 |                | R407C                       |
| Pressure drop                  | max Pa         | 70                          |
| SOUND LEVEL                    |                |                             |
| Airborne sound level           | dB(A)          | 56                          |
| SHIPPING DATA                  |                |                             |
| Net                            | kg/lbs         | 165/364                     |
| Crated                         | kg/lbs         | 15/33,1                     |
| Shipping data net              | kg/lbs         | 180/397                     |
| Shipping volume                | m <sup>3</sup> | 1,6                         |
| OPTIONAL ACCESSORIES           |                |                             |
| Hook rack, set of three        | part number    | POD131071                   |
| DIMENSIONS                     |                |                             |
| Width                          | mm/inch        | 1200/47,2                   |
| Depth                          | mm/inch        | 650/25,6                    |
| Height                         | mm/inch        | 1995/78,5                   |