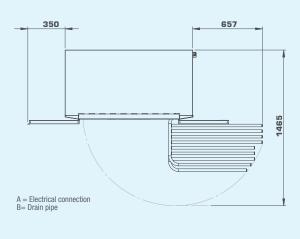

<sup>\*</sup> Drying of 6 kg cotton (dry weight), washed and high-spinned to 43% residual moisture, dried to 0 % residual moisture.

| TECHNICAL SPECIFICATIONS       |                | DC 8 HP                     |
|--------------------------------|----------------|-----------------------------|
| ELECTRICAL CONNECTIONS         |                |                             |
| Standard electrical connection |                | 380-415V/50/60Hz/3phase + N |
| Fuse                           | Α              | 10                          |
| Total power                    | kW             | 1,5                         |
| Drain pipe                     | ø mm/inch      | 12/0,47                     |
| Cooling liquid                 |                | R407C                       |
| Pressure drop                  | max Pa         | 70                          |
| SOUND LEVEL                    |                |                             |
| Airborne sound level           | dB(A)          | 56                          |
| SHIPPING DATA                  |                |                             |
| Net                            | kg/lbs         | 165/364                     |
| Crated                         | kg/lbs         | 15/33,1                     |
| Shipping data net              | kg/lbs         | 180/397                     |
| Shipping volume                | m <sup>3</sup> | 1,6                         |
| OPTIONAL ACCESSORIES           |                |                             |
| Hook rack, set of three        | part number    | POD131071                   |
| DIMENSIONS                     |                |                             |
| Width                          | mm/inch        | 1200/47,2                   |
| Depth                          | mm/inch        | 650/25,6                    |
| Height                         | mm/inch        | 1995/78,5                   |